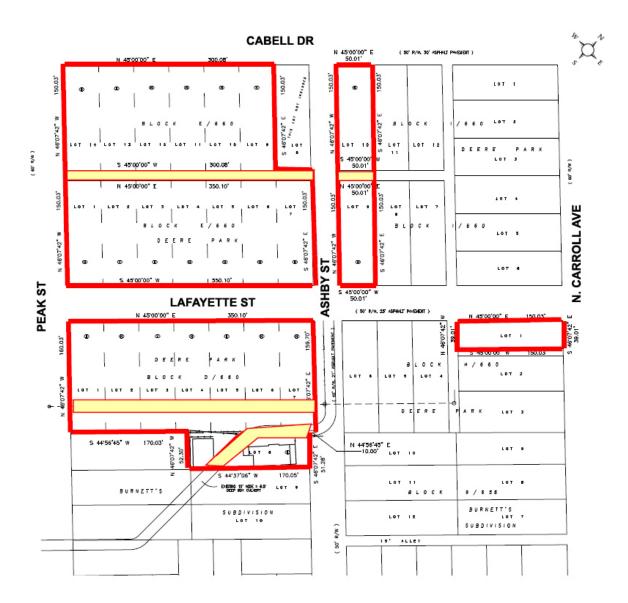

### PROPERTY INFORMATION

**LOCATION:** Dallas, Texas 7204, CityPlace area near Downtown Dallas,

4300 Lafayette Street at Peak Street, bounded by Peak, Lafayette

Street, Cabell Street, and Ashby Street.

**SIZE:** Approximately 181,730 Square Feet.

**ZONING:** Multi-Family-2(A), 36 foot height allowed, 60% Lot Coverage.

**UTILITIES:** All available to the site.

**PRICE:** \$38.50 per Square Foot