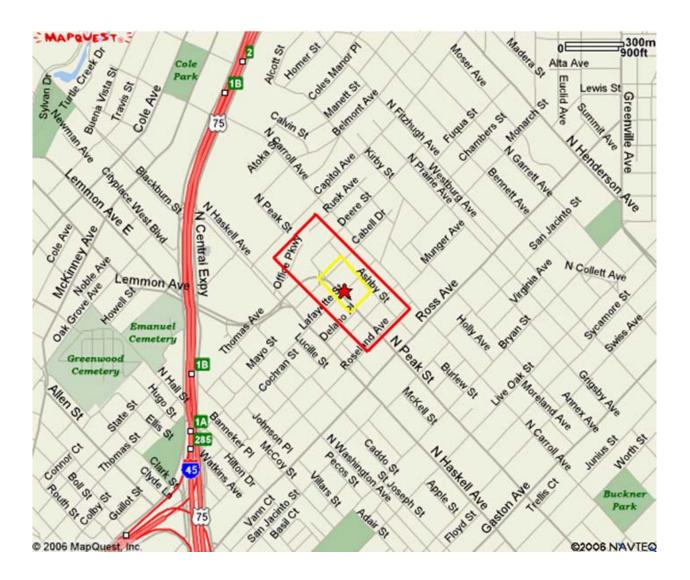

### PROPERTY INFORMATION

**LOCATION:** Dallas, Texas 7204, CityPlace area near Downtown Dallas,

4300 Lafayette Street at Peak Street, bounded by Peak, Lafayette

Street, Cabell Street, and Ashby Street.

**SIZE:** Approximately 181,730 Square Feet.

#### AREA INFORMATION:

• Excellent access to downtown Dallas.

- Two blocks from CityPlace Tower, 1,200,000 SF of office.
- A DART station is located at CityPlace Tower.
- Close to a Target, Wal-Mart Grocery and Albertson's.
- Elementary, Middle and High School in walking distance.
- The site is flat with no impediment to development.
- Close to the Baylor Hospital Complex.
- Four blocks from the West Village retail/residential complex.
- Numerous retail, office buildings and residential projects within one-half mile.