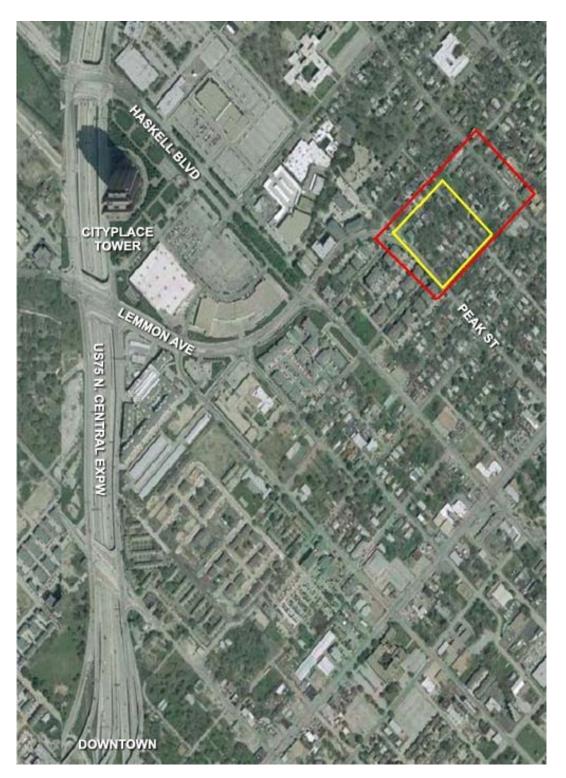

### PROPERTY INFORMATION

**LOCATION:** Dallas, Texas 7204, CityPlace area near Downtown Dallas,

4300 Lafayette Street at Peak Street, bounded by Peak, Lafayette

Street, Cabell Street, and Ashby Street.

**SIZE:** Approximately 181,730 Square Feet.

#### AREA INFORMATION:

• Excellent access to downtown Dallas.

- Two blocks from CityPlace Tower, 1,200,000 SF of office.
- A DART station is located at CityPlace Tower.
- Close to a Target, Wal-Mart Grocery and Albertson's.
- Elementary, Middle and High School in walking distance.
- The site is flat with no impediment to development.
- Close to the Baylor Hospital Complex.
- Four blocks from the West Village retail/residential complex.
- Numerous retail, office buildings and residential projects within one-half mile.