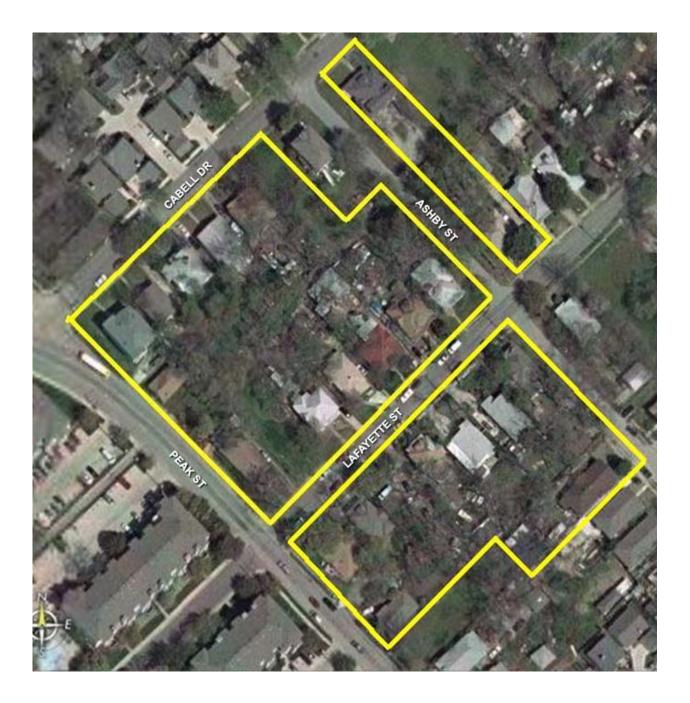

### PROPERTY INFORMATION

**LOCATION:** Dallas, Texas 7204, CityPlace area near Downtown Dallas,

4300 Lafayette Street at Peak Street, bounded by Peak, Lafayette

Street, Cabell Street, and Ashby Street.

**SIZE:** Approximately 181,730 Square Feet.