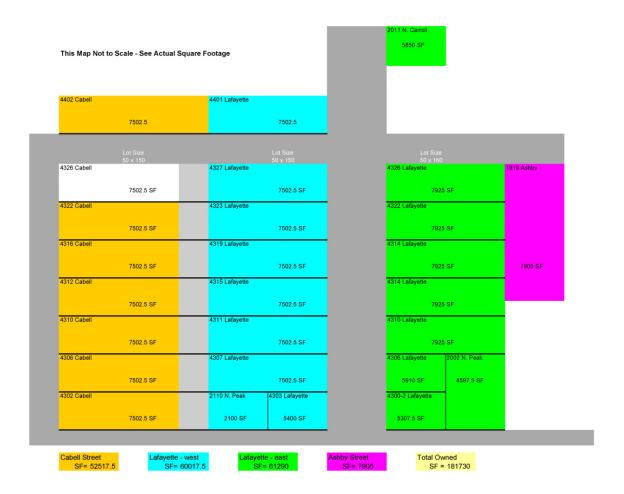

### PROPERTY INFORMATION

**LOCATION:** Dallas, Texas 7204, CityPlace area near Downtown Dallas,

4300 Lafayette Street at Peak Street, bounded by Peak, Lafayette

Street, Cabell Street, and Ashby Street.

**SIZE:** Approximately 181,730 Square Feet.

**ZONING:** Multi-Family-2(A), 36 foot height allowed, 60% Lot Coverage.

**UTILITIES:** All available to the site.

**PRICE:** \$38.50 per Square Foot